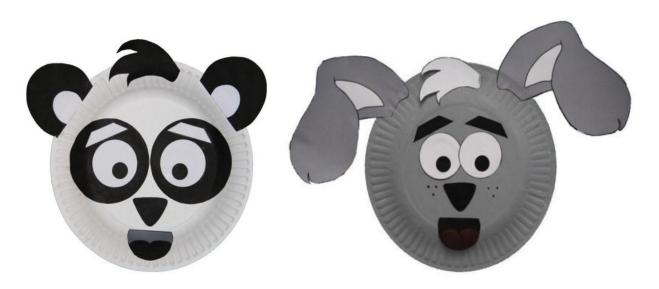

## Paper Plate Animal Crafts

Panda

Dog

Cow

Parrot

Materials: Paper plate Markers or crayons (or color printer) Scissors Glue Paper Printer Optional: You can substitute large wiggly eyes for the template eyes.

## Instructions:

Print out the template.

Color (where appropriate) and cut out the template pieces. Most of the pieces are simple enough shapes for young children to cut out, but if needed, an adult can help with some of the harder pieces (the ears and the hair).

Glue the pieces to the plate to make the face.

Glue the ears onto either side of the plate.

Glue the hair onto the center top of the plate.

Glue the eyes and eye brows, the nose and the mouth.