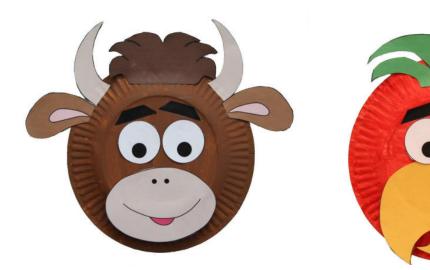

## Paper Plate Animal Crafts

Panda

Dog

Cow

Parrot

Materials: Paper plate Markers or crayons (or color printer) Scissors Glue Paper Printer Optional: You can substitute large wiggly eyes for the template eyes.

## Instructions:

Print out the template.

Color (where appropriate) and cut out the template pieces. Most of the pieces are simple enough shapes for young children to cut out, but if needed, an adult can help with some of the harder pieces (the ears and the hair).

Glue the pieces to the plate to make the face.

Glue the ears onto either side of the plate.

Glue the hair onto the center top of the plate.

Glue the eyes and eye brows, the nose and the mouth.